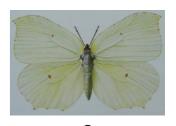

### **Upperside and Range**

All three species usually land with wings closed. Uppersides shown below to aid inflight identification

đ Uniform colour, **MALE:** lemon yellow **FEMALE:** pale greenish white

**Widespread in Europe** 

**FEMALE** 

đ

MALE fore-wing: lemon yellow, MALE hind-wing: pale yellow **FEMALE: all white** 

**Local in southern Balkan Peninsula** 