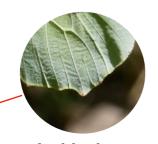

## Cleopatra [Gonepteryx cleopatra]

MALE: lemon yellow with orange fore-wing distinctive in flight FEMALE: pale greenish white with a yellowish shade on hind-wing

**Widespread in Mediterranean Europe** 