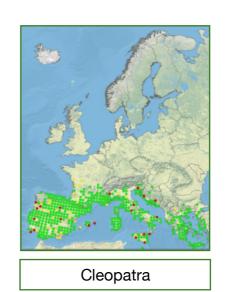

## Cleopatra [Gonepteryx cleopatra]

MALE: lemon yellow with orange fore-wing distinctive in flight FEMALE: pale greenish white with a yellowish shade on hind-wing

**Widespread in Mediterranean Europe** 

## **Distribution Maps**

Up to 1950

**1951 - 1980** 

After 1980

Powdered Brimstone

For completeness it should be noted that there are two isolated species of *Gonepteryx*.

#### Canary Brimstone [Gonepteryx cleobule]

Found only in the Canary Islands

The distribution maps are reproduced by kind permission of LepiDiv. For more information please visit LepiDiv

For more information on all aspects of European butterflies please go to <u>european-butterflies.org.uk</u> including the other Identification Guides in this series which are free to download at <u>EBG Identification Guides</u>