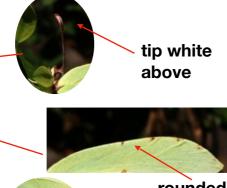

## Diagnostic features [male and female]

The colour of the underside fore-wing is diagnostic

**MALE & FEMALE: Uniform colour** 

**MALE** 

yellowish

### **Upperside and Range**

All three species usually land with wings closed. Uppersides shown below to aid inflight identification

đ Uniform colour, **MALE:** lemon yellow **FEMALE:** pale greenish white