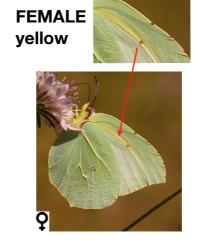

## Diagnostic features [male and female]

The colour of the underside fore-wing is diagnostic

**MALE & FEMALE: Uniform colour** 

**MALE** 

yellowish

### **Upperside and Range**

All three species usually land with wings closed. Uppersides shown below to aid inflight identification

đ Uniform colour, **MALE:** lemon yellow **FEMALE:** pale greenish white