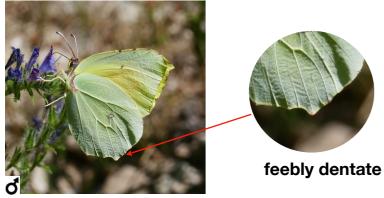

## Cleopatra [Gonepteryx cleopatra]

MALE: lemon yellow with orange fore-wing distinctive in flight FEMALE: pale greenish white with a yellowish shade on hind-wing

**Widespread in Mediterranean Europe** 