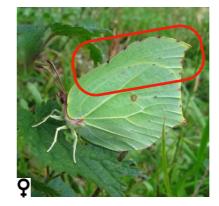

### **Upperside and Range**

All three species usually land with wings closed. Uppersides shown below to aid inflight identification

đ Uniform colour, **MALE:** lemon yellow **FEMALE:** pale greenish white