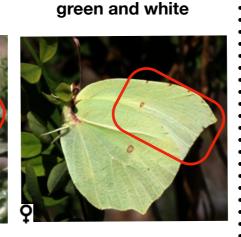

## Diagnostic features [male and female]

The colour of the underside fore-wing is diagnostic

**MALE & FEMALE: Uniform colour** 

**MALE** 

yellowish

### **Upperside and Range**

All three species usually land with wings closed. Uppersides shown below to aid inflight identification

đ Uniform colour, **MALE:** lemon yellow **FEMALE:** pale greenish white