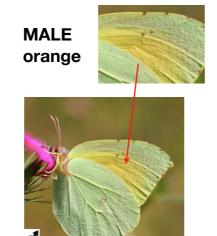

## Diagnostic features [male and female]

The colour of the underside fore-wing is diagnostic

**MALE & FEMALE: Uniform colour** 

**MALE** 

yellowish

### **Upperside and Range**

All three species usually land with wings closed. Uppersides shown below to aid inflight identification

đ Uniform colour, **MALE:** lemon yellow **FEMALE:** pale greenish white