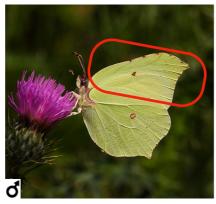

### **Upperside and Range**

All three species usually land with wings closed. Uppersides shown below to aid inflight identification

đ Uniform colour, **MALE:** lemon yellow **FEMALE:** pale greenish white