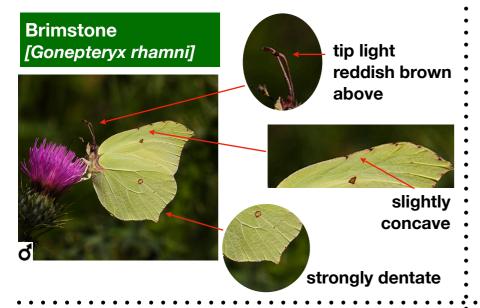

## Diagnostic features [male and female]

The colour of the underside fore-wing is diagnostic

**MALE & FEMALE: Uniform colour** 

**MALE** 

yellowish