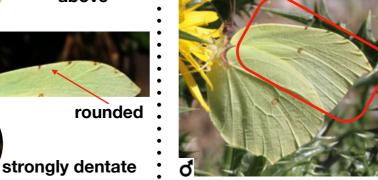

### **Upperside and Range**

All three species usually land with wings closed. Uppersides shown below to aid inflight identification

đ Uniform colour, **MALE:** lemon yellow **FEMALE:** pale greenish white