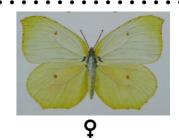

## Cleopatra [Gonepteryx cleopatra]

MALE: lemon yellow with orange fore-wing distinctive in flight FEMALE: pale greenish white with a yellowish shade on hind-wing

**Widespread in Mediterranean Europe** 