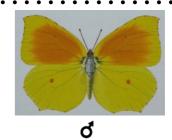

## Cleopatra [Gonepteryx cleopatra]

MALE: lemon yellow with orange fore-wing distinctive in flight FEMALE: pale greenish white with a yellowish shade on hind-wing

**Widespread in Mediterranean Europe** 