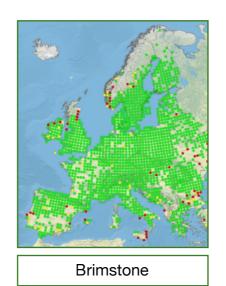

## **Distribution Maps**

Up to 1950

**1951 - 1980** 

After 1980

Powdered Brimstone

For completeness it should be noted that there are two isolated species of *Gonepteryx*.

#### Canary Brimstone [Gonepteryx cleobule]

Found only in the Canary Islands

The distribution maps are reproduced by kind permission of LepiDiv. For more information please visit LepiDiv

For more information on all aspects of European butterflies please go to <u>european-butterflies.org.uk</u> including the other Identification Guides in this series which are free to download at <u>EBG Identification Guides</u>