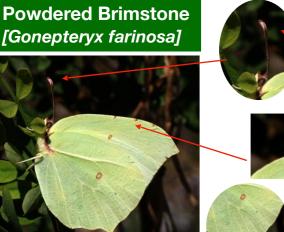

## **Distribution Maps**

Up to 1950

**1951 - 1980** 

After 1980

Powdered Brimstone

For completeness it should be noted that there are two isolated species of *Gonepteryx*.