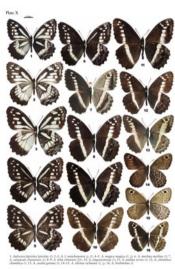

Tribe ZETHERINI, Tribe MELANITINI, Tribe ELYMNIINI

Song-yun Lang Format A4, 376 pp, 40 colour plates, hard cover **Price: EURO 129.00** 

Covers 287 species from subfamily Satyrinae 40 colour plates: 32 plates represent collection specimens including subspecies, type specimens and many rarities; 8 plates with photographs of butterflies in nature and their habitats. More than 280 distribution maps.