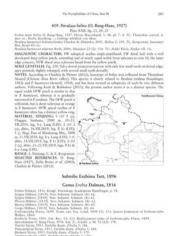

Text covers description of imago and its genitalia, nomenclature, distribution, habitat. 26 b/w plates with 322 figures of male genitalia of Chinese Satyrinae.

https://sites.google.com/site/tshikolovetsbooks/butterfly-books/08-the-nymphalidae-of-china/the-nymphalidae-of-china-by-song-yunlang-part-iii