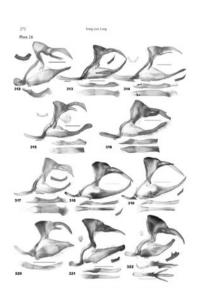

Text covers description of imago and its genitalia, nomenclature, distribution, habitat. 26 b/w plates with 322 figures of male genitalia of Chinese Satyrinae.

https://sites.google.com/site/tshikolovetsbooks/butterfly-books/08-the-nymphalidae-of-china/the-nymphalidae-of-china-by-song-yunlang-part-iii