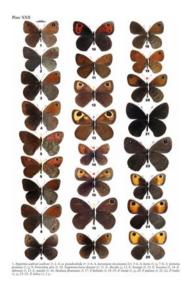

Tribe ZETHERINI, Tribe MELANITINI, Tribe ELYMNIINI

Song-yun Lang Format A4, 376 pp, 40 colour plates, hard cover **Price: EURO 129.00** 

Covers 287 species from subfamily Satyrinae 40 colour plates: 32 plates represent collection specimens including subspecies, type specimens and many rarities; 8 plates with photographs of butterflies in nature and their habitats. More than 280 distribution maps.

Text covers description of imago and its genitalia, nomenclature, distribution, habitat. 26 b/w plates with 322 figures of male genitalia of Chinese Satyrinae.

https://sites.google.com/site/tshikolovetsbooks/butterfly-books/08-the-nymphalidae-of-china/the-nymphalidae-of-china-by-song-yunlang-part-iii