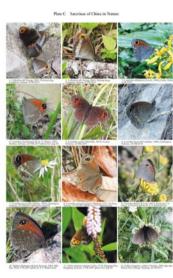

Tribe ZETHERINI, Tribe MELANITINI, Tribe ELYMNIINI

Song-yun Lang Format A4, 376 pp, 40 colour plates, hard cover **Price: EURO 129.00** 

Covers 287 species from subfamily Satyrinae 40 colour plates: 32 plates represent collection specimens including subspecies, type specimens and many rarities; 8 plates with photographs of butterflies in nature and their habitats. More than 280 distribution maps.